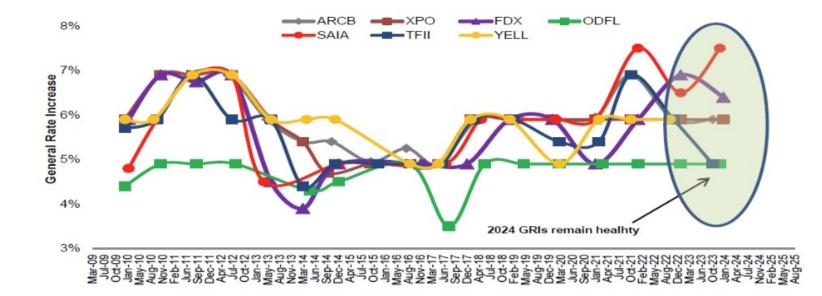

#### 2024 Rate outlook

- Publicly traded carrier general rate increases (GRI) are falling in the 4-7% range, individual results range from flat to low double digit based on freight profiles and account profitability for the carrier.
- Carriers are targeting growth and yield simultaneously to mostly positive effect, heavy bid activity is providing carriers ample choices to improve or grow their networks.
- RFPs continue to yield savings, assuming carrier mix and route guide changes are made, incumbent increases are to be expected but low single digits in many cases.