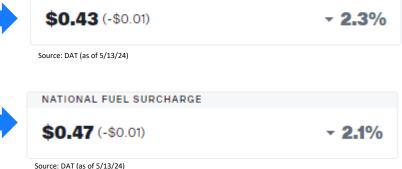

### Diesel fuel pricing trends

Current national diesel price - **\$3.992/gal** (As of 5/13/24)

Brent Crude - **\$83.18(\$/bbi)** (As of 5/13/24)

 Current dry van<br/>fuel surcharge
 Image: Source: DAT (as of 5/13/24)

 Current reefer
 Image: Source: DAT (as of 5/13/24)

fuel surcharge