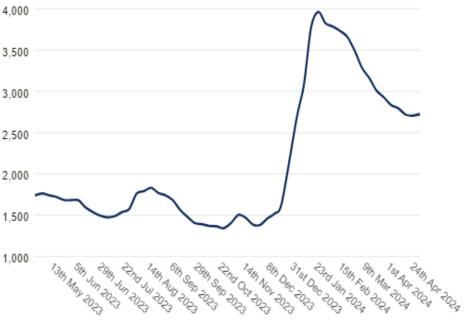

witching Ruling**

The Surface Transportation Board's recent decision regarding reciprocal shipping permits shippers to request reciprocal switching if their current railway fails to meet specific service standards. However, this provision excludes services already contracted, effectively limiting competitive options for the majority of shippers.

#### ISM retreats into contraction

After 16 consecutive months of contraction, ISM Manfacturing activity expanded in March but was short–lived as it dipped back into contraction territory, registering a 49.2 for the month of April.

#### Container rates rise

A new bottom for container rates appears to be in as container rates increase for the first time since January and are expected to climb even higher as we get closer to the peak season.





Supply chain innovation: Get enhanced visibility with Uber Freight tracking technology

### Ocean and Air

- Tracking all freight on-water and inland
- Real-time updates with locations mapped
- Multi-mode shipment visualization
- Check call list
- Ocean parameters in shipment details
- Centralized documentation and comments

| • |                                                        | Freight ⊺ |             |                               |                     |                    |             | <b>e in transit</b><br>ME #863522680