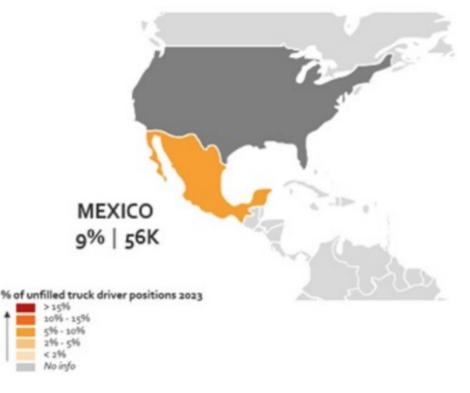

#### Mexico Truck Driver Shortage 2023

Number of truck driver jobs unfilled

- Mexican carriers are starting to face capacity constraints as shippers increase their volumes; the effects of the nearshoring are starting to be noticed.
- The lack of Mexican drivers continues to be one of the biggest problems. In 2023, the driver shortage in Mexico was 56,000 unfilled truck driver positions, a 9% increase compared to the previous year.
- We observed that there is still an offer of direct capacity from Mexico as the US cross-border carriers continue bringing their equipment into Mexico as the US domestic market is still soft, this might change starting in Q3 of this year.
- The national average price per liter of diesel in MX was \$23.90 MXN in 2023, an increase of 2.8% compared to the previous year. In February 2024, the price per liter of diesel was \$24.88, an increase of 5% compared with the same month last year.
- The Laredo load/truck ratio averaged 7:1 in March 2024. Moderately tight market.
- Cargo theft continues to be one of the biggest challenges for the transportation industry in Mexico. In 2023, the industry was estimated to suffer USD 411M in losses due to insecurity. Estado de Mexico and Puebla lead the list. In 2023, cargo theft grew 5% compared to 2022.
- According to CANACAR\*, the costs of insurance premiums for the transportation sector have increased by 25% in the last year.