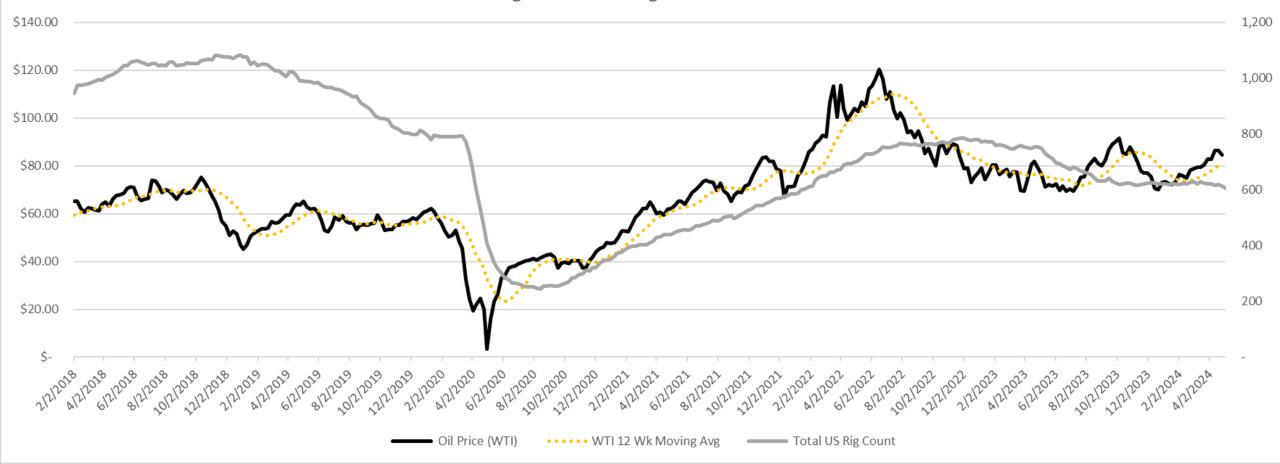

### Chemical industry news and updates: Energy

- 12-week moving average of WTI prices and US Rig Counts have historic correlation
- Spot WTI is 10.7% higher than same week prior year at \$84.48 per barrel (Apr 26, 2024, verse Apr 28, 2023)
- US rig counts are 18.8% lower over the same period in 2023 decoupling on the short-term with the spike in Oil prices

Baker Hughes Total US Rig Count verse WTI Price