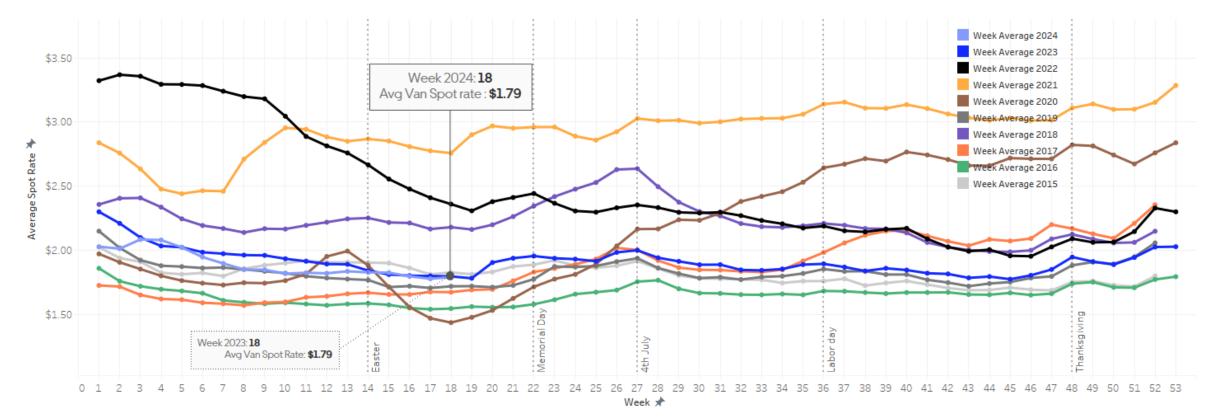

lifecycle
- Automated out-of-tolerance alerts
- Reduction of shipment rejection due
   to temperature deviation



### **Chemical transportation trends**

### Inventory levels

- In March of 2024, chemical manufacturers realized inventory levels 12.3% below prepandemic levels (compared to February 2020) and down 2.7% on a Y-o-Y basis (when measured by inventories to shipment ratio)
- All manufacturers have also fallen below pre-pandemic levels, but at a much slower pace than chemicals (4.5% lower than 2020)
- In March, all Manufactures had a drop in inventory levels and are currently 0.7% lower Y-o-Y.
- Chemical inventories to shipments ratio matched their lowest levels dating back to September of 2018 (1.43).



### Truckload (TL) trends

#### Weekly Average Dry Van Spot Rate (Week 18)



### LTL trends

- Yellow impact Yellow's exit has largely allowed carriers to improve their fundamentals, but overall capacity remains, capping any significant upward pricing pressure
- Tony's Express (small SoCal LTL carrier) closed their doors in April, but their volume is quickly being absorbed
- Carriers are seeking strategic growth partners with a high degree of tech enablement to help drive cost out of back office
- Strong push across most carriers to drive accessorial revenue increase importance of FAP processes
- Carriers reporting that bid activity is above normal seasonal high

#### 2024 Rate outlook

- Publicly traded carrier general rate increases (GRI) are falling in the 4-7% range, individual results range from flat to low double digit based on freight profiles and account