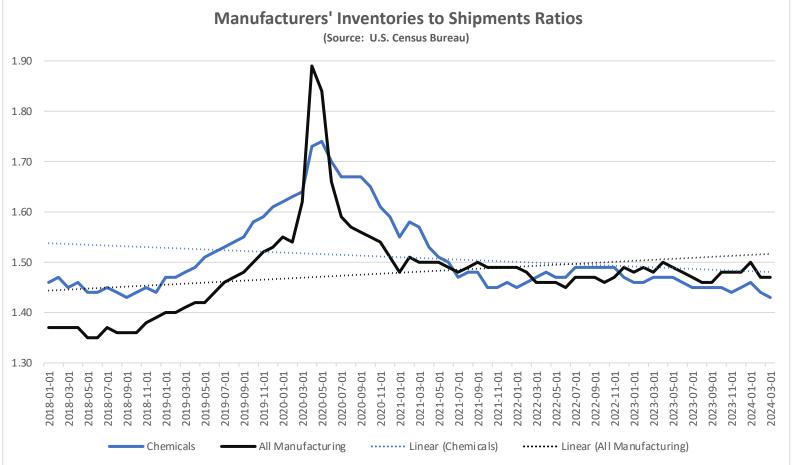

### Inventory levels

- In March of 2024, chemical manufacturers realized inventory levels 12.3% below prepandemic levels (compared to February 2020) and down 2.7% on a Y-o-Y basis (when measured by inventories to shipment ratio)
- All manufacturers have also fallen below pre-pandemic levels, but at a much slower pace than chemicals (4.5% lower than 2020)
- In March, all Manufactures had a drop in inventory levels and are currently 0.7% lower Y-o-Y.
- Chemical inventories to shipments ratio matched their lowest levels dating back to September of 2018 (1.43).