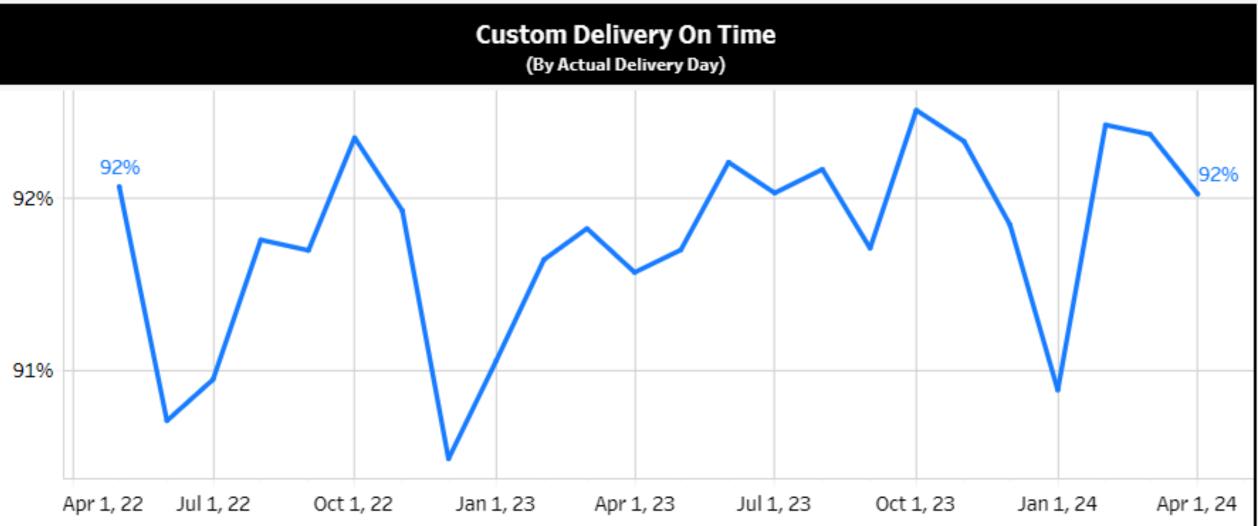

#### Chemical vertical on-time delivery by mode

### Chemical vertical on-time delivery\*

\*More than 170,000 shipments each month, including all modes and two-hour tolerance for delivery appointments

<sup>©</sup> Proprietary and confidential. All rights reserved.