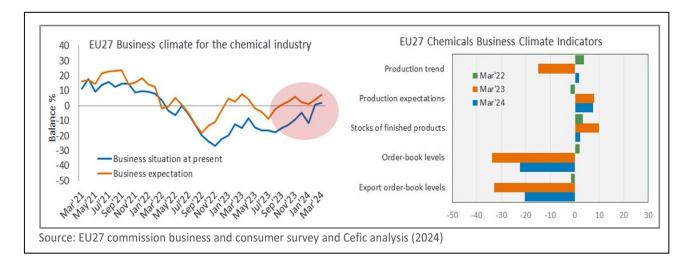

### Europe – EU27 chemical market trends

- The economic sentiment indicator improved in the Europe in March 2024, with marked improvements in France, and smaller improvements in Germany and Italy.
- The European Purchasing Managers Index (PMI) improved in Q1 2024, from 44.4 to 46.5, but remains well below the crucial level of 50, the threshold for expansion and contraction.
- The gas price in Europe remains 3.9 times higher than the US and at least 50% higher than pre-crisis levels, leaving the European chemical industry in a less competitive position.
- China's share of the global chemicals market continues to grow, now at 44%.
- The plenary of the European Parliament has approved incentives including weight exemptions tailored to zeroemission vehicles and additional incentives for vehicles involved in combined and intermodal transport on the road.
- Checks will be carried out at all nine of Germany's external borders during the European Football Championships (mid-June to mid-July) as a security measure.