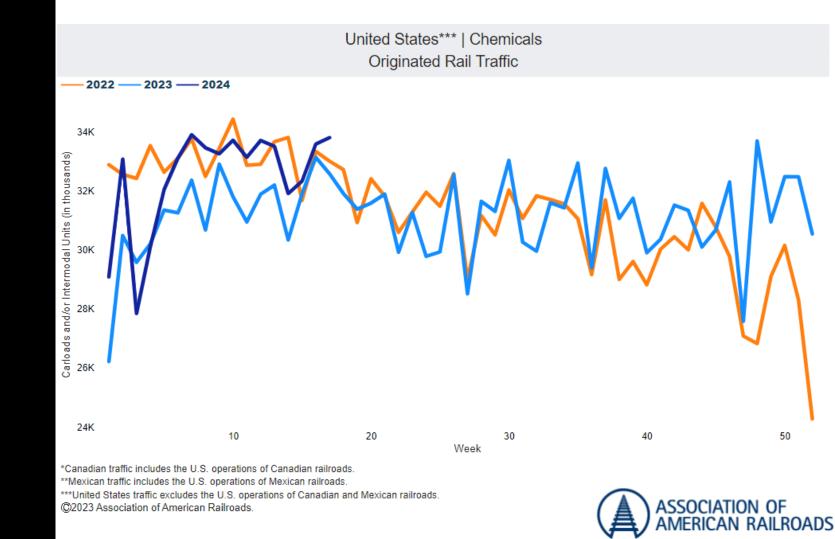

### Chemical industry news and updates: Rail traffic

- April, total US originated rail volumes were up 1.2% on a Y-o-Y basis. This was primarily driven by Intermodal Boxes which are up 8.6% verse carloads which are down 6.5% YTD
- US Chemical volumes (chart below) continues to show strength on a Y-o-Y basis heading into the pivotal spring months.
- In April, Chemical carloads continue to outpace the market and prior year being up 2.9% (Intermodal stats are not captured at the commodity level).