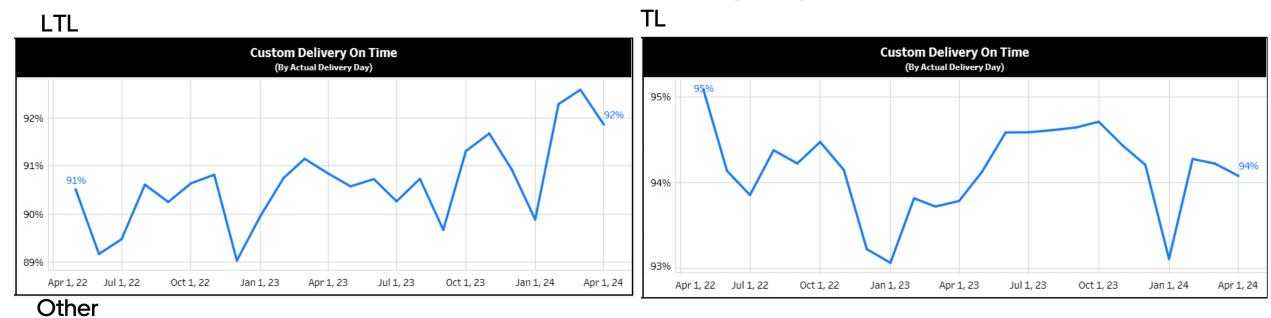

#### Chemical vertical on-time delivery by mode

### Chemical vertical on-time delivery\*

\*More than 170,000 shipments each month, including all modes and two-hour tolerance for delivery appointments

<sup>©</sup> Proprietary and confidential. All rights reserved.