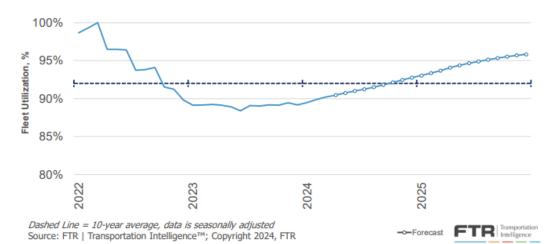

#### Active Truck Utilization Outlook

Share of seated trucks actively engaged in freight hauling