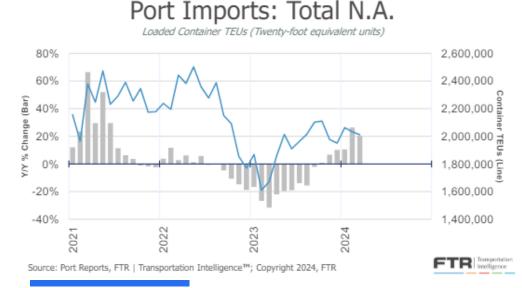

### Intermodal

Continued strong growth in U.S. intermodal volume, up 8.6% YoY and 8.4% YTD, driven by international import growth in the West, East, & Gulf Coasts

International container traffic forecasted to grow 9.1% in 2024 by FTR

Mexico origin forecasted to lead the U.S. & Canada in Intermodal growth at 8.4% YoY

Gulf Coast Ports continue to hold significant lead in export growth versus other U.S. ports

Domestic containers & trailers have experienced a reduction in equipment market share due to the growth in international containers

Except for weather events in January, the railroad networks have generally been free of delays and congestion.

Nearshoring activity is driving shipper volume to Mexico, and the railroads are responding with new and improved service offerings.