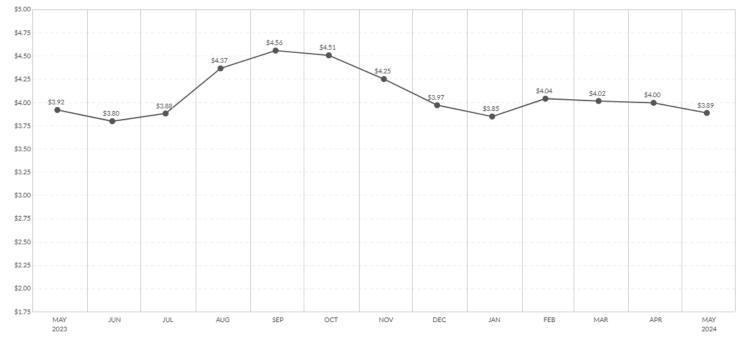

### Diesel fuel pricing trends

Current national diesel price - **\$3.992/gal** (As of 5/13/24)

Brent Crude - **\$83.18(\$/bbi)** (As of 5/13/24)

 Current dry van<br/>fuel surcharge
 Image: Source: DAT (as of 5/13/24)

#### 1 Year national diesel fuel averages

- Diesel fuel prices have slowly begun to retreat from their most recent high in early February
- OPEC+ is considering easing production cuts in Q3 2024 if crude prices stay above \$90/bbl
- Chinese economy attempting to return to form & global economic growth are forecasted to lead to higher-than-expected oil consumption into 2025
- Crude prices will remain volatile as geo-political tensions & possibilities of interest rate hikes persist