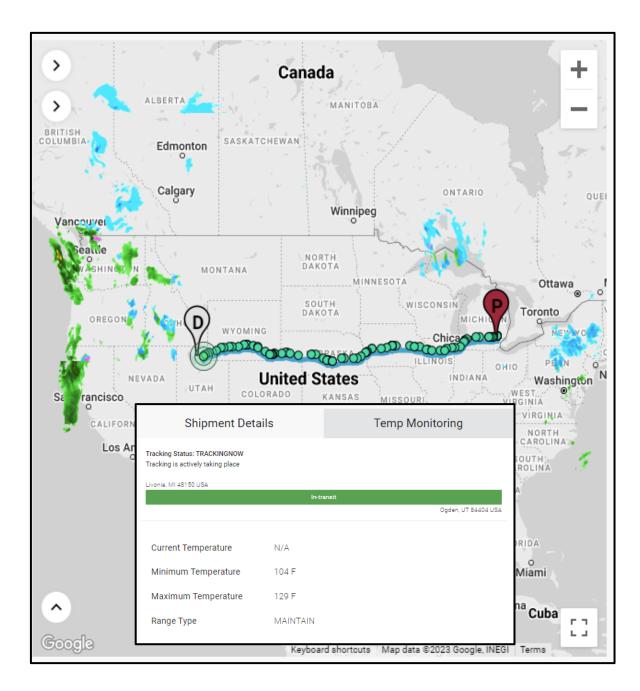

#### Bulk Digital Temp Monitoring

#### Key benefits include:

- Real-time visibility of shipment in-transit with telematic temperature readings directly within TMS
- Proactive monitoring for proper temperature exposure during the entire shipment lifecycle
- Automated out-of-tolerance alerts
- Reduction of shipment rejection due
   to temperature deviation