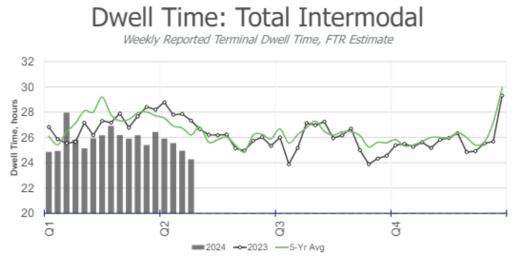

#### Chemical vertical on-time delivery by mode

### Chemical vertical on-time delivery\*

\*More than 170,000 shipments each month, including all modes and two-hour tolerance for delivery appointments

<sup>©</sup> Proprietary and confidential. All rights reserved.