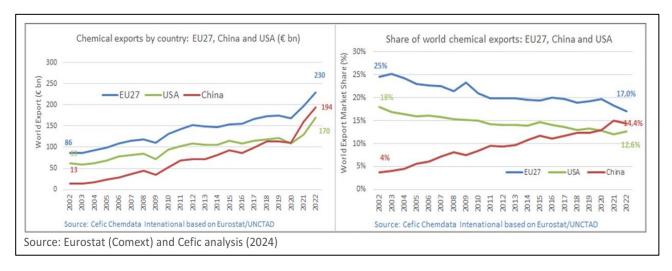

### Europe – EU27 chemical market trends

- The economic sentiment indicator improved in the Europe in March 2024, with marked improvements in France, and smaller improvements in Germany and Italy.
- The European Purchasing Managers Index (PMI) improved in Q1 2024, from 44.4 to 46.5, but remains well below the crucial level of 50, the threshold for expansion and contraction.
- The gas price in Europe remains 3.9 times higher than the US and at least 50% higher than pre-crisis levels, leaving the European chemical industry in a less competitive position.
- China's share of the global chemicals market continues to grow, now at 44%.
- The plenary of the European Parliament has approved incentives including weight exemptions tailored to zeroemission vehicles and additional incentives for vehicles involved in combined and intermodal transport on the road.
- Checks will be carried out at all nine of Germany's external borders during the European Football Championships (mid-June to mid-July) as a security measure.