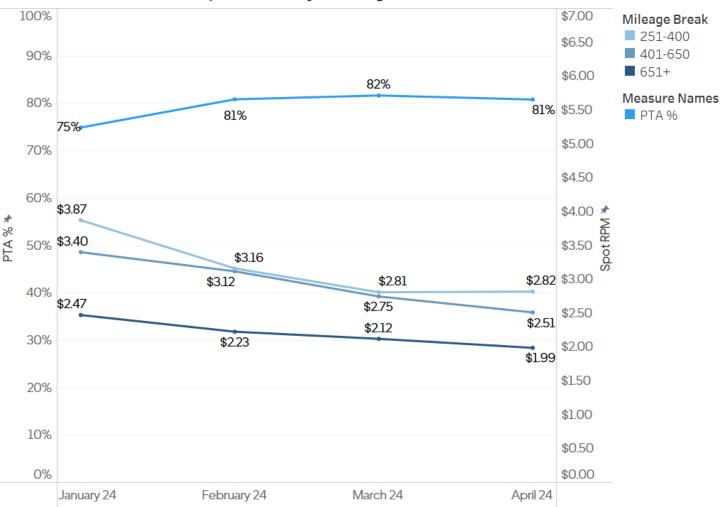

### Hazardous materials tendering trends

- Spot Rate per Mile (RPM) for dry van Truckload (TL) Hazmat shipments continue to hover in softness at \$1.99/mi for long haul (> 650 miles) finishing April with a 11.17% premium over NON-Haz dry van TL spot rates
- Primary Tender Acceptance (PTA) for Truckload (TL) hazmat shipments remain plateaued at 81%

Hazmat TL: PTA % vs Spot RPM by Mileage Break