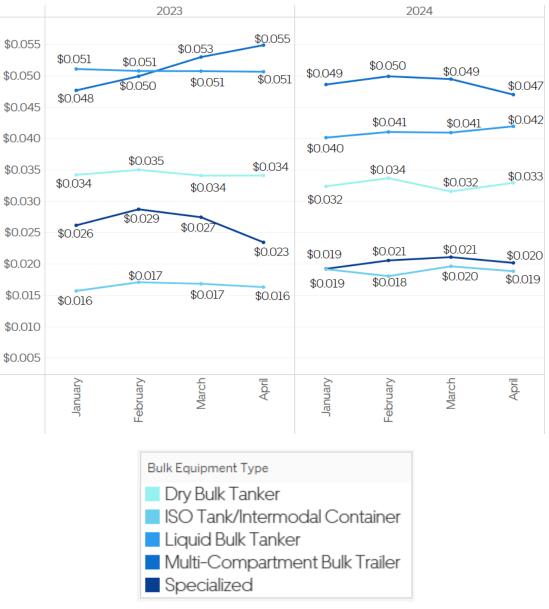

### Bulk pricing trends

- Specialized equipment types show a 4.89% *mom* increase in RPM. In line with seasonal trends
- Bulk RPM for ISO Tank/Intermodal Container equipment types are up 18.44% since January, primarily driven by further adoption (More lanes) in the data set (increased shipper adoption of IML-Bulk)

Bulk Rate per Mile by Equipment Type

Bulk Cost per Pound by Equipment Type

Cost per Pound 🔻

Avg.