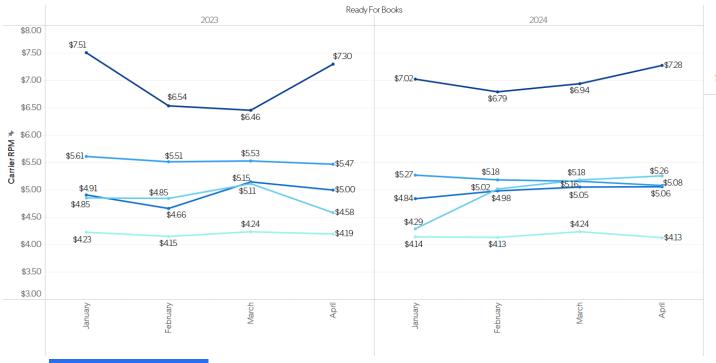

### Bulk pricing trends

- Specialized equipment types show a 4.89% *mom* increase in RPM. In line with seasonal trends
- Bulk RPM for ISO Tank/Intermodal Container equipment types are up 18.44% since January, primarily driven by further adoption (More lanes) in the data set (increased shipper adoption of IML-Bulk)

Bulk Rate per Mile by Equipment Type

Bulk Cost per Pound by Equipment Type

Cost per Pound 🔻

Avg.