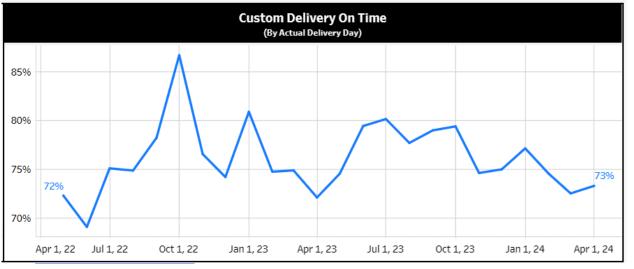

#### Chemical vertical on-time delivery by mode

### Chemical vertical on-time delivery\*

\*More than 170,000 shipments each month, including all modes and two-hour tolerance for delivery appointments

<sup>©</sup> Proprietary and confidential. All rights reserved.